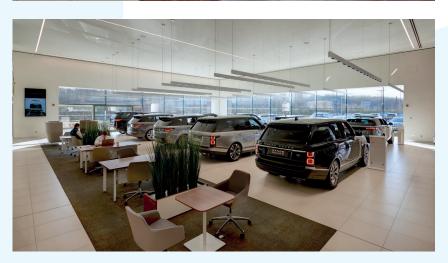

## SIZE:

52,740 sq ft

The dealership comprises of a 2 storey showroom and workshop which is connected by a 2 lane customer service drive through.

The 18 car showroom is shared by Jaguar and Land Rover and has offices to the ground and first floors.