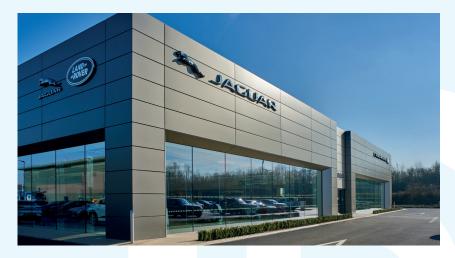

# JLR, BUCKINGHAMSHIRE

# **PROJECT:**

Jaguar Land Rover Dealership

## **LOCATION:**

Aston Clinton, Aylesbury

## SIZE:

52,740 sq ft

The dealership comprises of a 2 storey showroom and workshop which is connected by a 2 lane customer service drive through.

The 18 car showroom is shared by Jaguar and Land Rover and has offices to the ground and first floors.