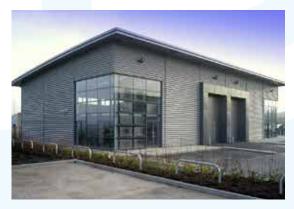

# ADVANCED MANUFACTURING PARK, ROTHERHAM

### SIZE:

74,416 sq ft

BREEAM Rated: Very Good

"Strategic Sites were very pleased with the relationship formed with BDB Design Build Ltd for the construction of the first phase of our developments at the AMP which is seen as a very important development on this prestigious site. This first phase included fifteen high-tech manufacturing units of various sizes as well as the new multi-million pound HQ for Dormer Tools Ltd incorporating state-of-the-art new research and development facility. We would be more than happy to use BDB Design Build for further developments both at AMP and other sites in the future and look forward to progressing other opportunities."