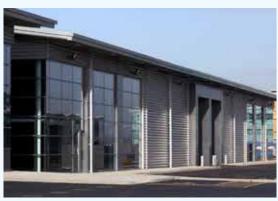

# ADVANCED MANUFACTURING PARK, ROTHERHAM

### SIZE:

74,416 sq ft

BREEAM Rated: Very Good

"Strategic Sites were very pleased with the relationship formed with BDB Design Build Ltd for the construction of the first phase of our developments at the AMP which is seen as a very important development on this prestigious site. This first phase included fifteen high-tech manufacturing units of various sizes as well as the new multi-million pound HQ for Dormer Tools Ltd incorporating state-of-the-art new research and development facility. We would be more than happy to use BDB Design Build for further developments both at AMP and other sites in the future and look forward to progressing other opportunities."