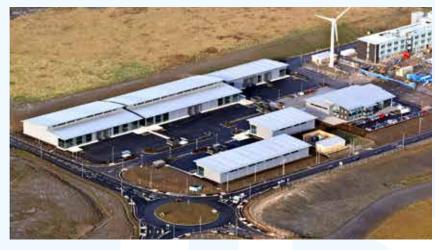

# ADVANCED MANUFACTURING PARK, ROTHERHAM

# **PROJECT:**

AMP, Waverley

# **LOCATION:**

Rotherham

### SIZE:

74,416 sq ft

BREEAM Rated: Very Good

"Strategic Sites were very pleased with the relationship formed with BDB Design Build Ltd for the construction of the first phase of our developments at the AMP which is seen as a very important development on this prestigious site. This first phase included fifteen high-tech manufacturing units of various sizes as well as the new multi-million pound HQ for Dormer Tools Ltd incorporating state-of-the-art new research and development facility. We would be more than happy to use BDB Design Build for further developments both at AMP and other sites in the future and look forward to progressing other opportunities."