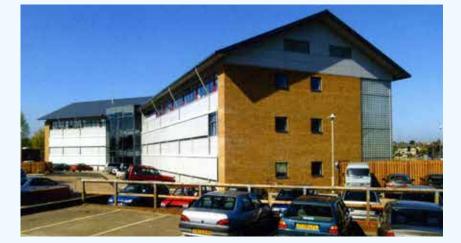

## OFFICE DEVELOPMENT MONTAGU ROAD, HUNTINGDON

## **CLIENT:**

Huntingdonshire Housing Partnership

**PROJECT:** Brook House Headquarters

LOCATION: Montagu Road, Huntingdon

**SIZE:** 36,000 sq ft

"Our corporate headquarters is a symbol of our commitment to excellent standards of service and high achievement in our business activities. We have been fortunate to have BDB's support in the creation of Brook House. At all times Alan Goodson and his team have demonstrated professionalism and integrity. Their association with us, as one of the UK's leading housing companies, is their testimony for future significant projects."