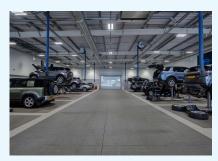

### SIZE:

40,095 sq ft

A new two storey Jaguar Land Rover dealership offering a range of state-of-the-art features to enhance the customer experience.

It incorporates an 8-vehicle display showroom, two handover bays, a connecting drive-through reception area, an 18-bay workshop and MOT testing area plus associated offices.