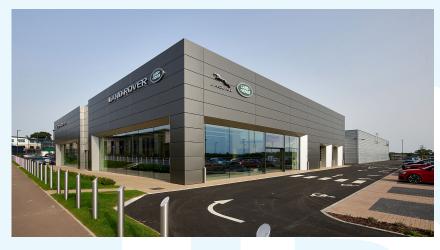

# JAGUAR LAND ROVER NORWICH

### SIZE:

40,095 sq ft

A new two storey Jaguar Land Rover dealership offering a range of state-of-the-art features to enhance the customer experience.

It incorporates an 8-vehicle display showroom, two handover bays, a connecting drive-through reception area, an 18-bay workshop and MOT testing area plus associated offices.

There are 31 customer vehicle parking spaces, including two bays for disabled users, two bays for parent and child and four bays for electric vehicles.

It features an independent building for wash/valet facilities and a covered cycle shelter. The roof incorporates photo voltaic solar panels which provide a tenth of the building's energy requirements.