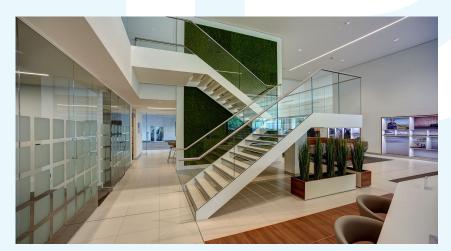

### SIZE:

40,095 sq ft

A new two storey Jaguar Land Rover dealership offering a range of state-of-the-art features to enhance the customer experience.

It incorporates an 8-vehicle display showroom, two handover bays, a connecting drive-through reception area, an 18-bay workshop and MOT testing area plus associated offices.