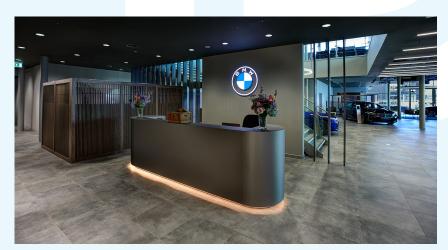

#### SIZE:

60,278 sq. ft.

The nine-acre site houses a 5,600-sqm, two-storey building, with BMW and MINI showrooms situated across both levels featuring more than 45 new prestige vehicles, with a further 150 approved used vehicles on show in the branch's external forecourt.