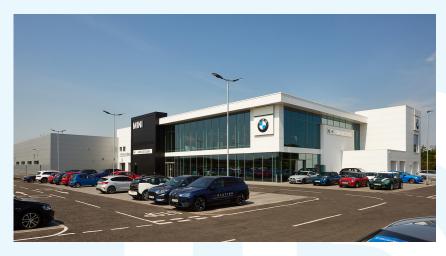

### **PROJECT:**

BMW Mini Hillington, Glasgow

## **LOCATION:**

Mossland Drive, Hillington, off the M8 motorway, approx. 7 miles west of Glasgow city centre

#### SIZE:

60,278 sq. ft.

The nine-acre site houses a 5,600-sqm, two-storey building, with BMW and MINI showrooms situated across both levels featuring more than 45 new prestige vehicles, with a further 150 approved used vehicles on show in the branch's external forecourt.