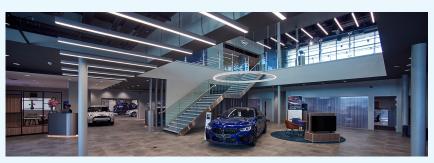

#### SIZE:

60,278 sq. ft.

The nine-acre site houses a 5,600-sqm, two-storey building, with BMW and MINI showrooms situated across both levels featuring more than 45 new prestige vehicles, with a further 150 approved used vehicles on show in the branch's external forecourt.