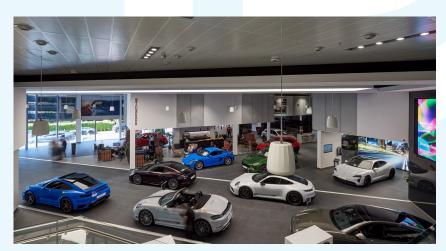

#### SIZE

45,714 sq. ft.

Refurbishment and alteration work to the existing dealership which is the UK head office of Porsche Cars Great Britain.

The works comprised of a new façade and extensive internal refit of the car showroom and a building extension to the rear of the building for vehicle preparation.