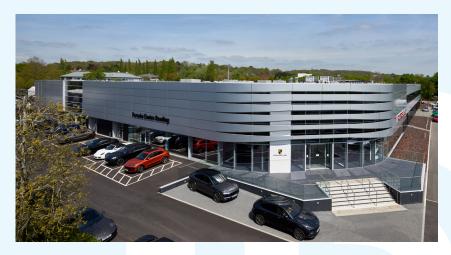

# PORSCHE CENTRE READING

### **PROJECT:**

Porsche Centre Reading

#### **LOCATION:**

Bath Road, Reading, RG31 7SE

#### SIZE

45,714 sq. ft.

Refurbishment and alteration work to the existing dealership which is the UK head office of Porsche Cars Great Britain.

The works comprised of a new façade and extensive internal refit of the car showroom and a building extension to the rear of the building for vehicle preparation.