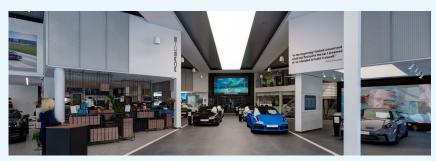

#### SIZE

45,714 sq. ft.

Refurbishment and alteration work to the existing dealership which is the UK head office of Porsche Cars Great Britain.

The works comprised of a new façade and extensive internal refit of the car showroom and a building extension to the rear of the building for vehicle preparation.