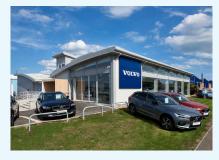

# VOLVO, EASTBOURNE

## SIZE:

7,534 sq. ft.

An Extensive refurbishment of the existing dealership and external areas, together with the addition of a new customer entrance to the showroom.

The new modifications reflect the very high quality of the Volvo brand and provides customers with a complete new and used vehicle experience.