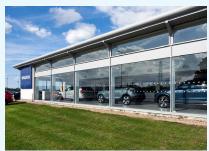

# VOLVO, EASTBOURNE

## SIZE:

7,534 sq. ft.

An Extensive refurbishment of the existing dealership and external areas, together with the addition of a new customer entrance to the showroom.

The new modifications reflect the very high quality of the Volvo brand and provides customers with a complete new and used vehicle experience.