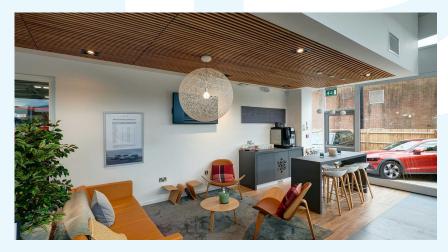

## SIZE:

7,534 sq. ft.

An Extensive refurbishment of the existing dealership and external areas, together with the addition of a new customer entrance to the showroom.

The new modifications reflect the very high quality of the Volvo brand and provides customers with a complete new and used vehicle experience.