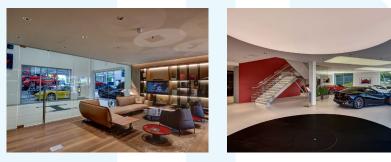

## SIZE:

24,348 sq. ft. showroom/ workshop, 11,409 sq. ft. Predelivery Inspection building, 1,840 sq. ft. Wash Bay

A new development for Ferrari within a 2.95-acre landscaped site.

It consists of a two-storey 18 car vehicle showroom with an integral workshop, a single storey PDI/ Prep/Smart Repair building and a 3-bay vehicle wash building. The site incorporates a biodiversity enhancement area and provision for 156 car parking spaces, including dedicated bays for disabled parking, car sharing and electric vehicle charging.

It has been designed in accordance with the corporate design guidelines of Ferrari, for the purpose of sales, maintenance, and repairs of Ferrari vehicles. The building has also been designed and constructed to BREEAM 2018 "Very Good" standards, which far exceed those required by regulations and further minimise energy/water usage and CO2 emissions, while enhancing the well-being of the people who occupy them.