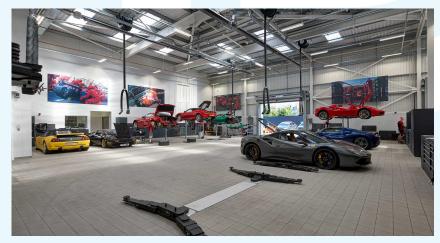

## SIZE:

24,348 sq. ft. showroom/ workshop, 11,409 sq. ft. Predelivery Inspection building, 1,840 sq. ft. Wash Bay

A new development for Ferrari within a 2.95-acre landscaped site.

It consists of a two-storey 18 car vehicle showroom with an integral workshop, a single storey PDI/ Prep/Smart Repair building and a 3-bay vehicle wash building. The site incorporates a biodiversity enhancement area and provision for 156 car parking spaces, including dedicated bays for disabled parking, car sharing and electric vehicle charging.

It has been designed in accordance with the corporate design guidelines of Ferrari, for the purpose of sales, maintenance, and repairs of Ferrari vehicles. The building has also been designed and constructed to BREEAM 2018 "Very Good" standards, which far exceed those required by regulations and further minimise energy/water usage and CO2 emissions, while enhancing the well-being of the people who occupy them.