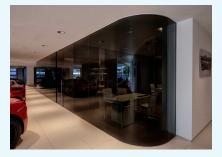

## SIZE:

24,348 sq. ft. showroom/ workshop, 11,409 sq. ft. Predelivery Inspection building, 1,840 sq. ft. Wash Bay

A new development for Ferrari within a 2.95-acre landscaped site.

It consists of a two-storey 18 car vehicle showroom with an integral workshop, a single storey PDI/ Prep/Smart Repair building and a 3-bay vehicle wash building. The site incorporates a biodiversity enhancement area and provision for 156 car parking spaces, including dedicated bays for disabled parking, car sharing and electric vehicle charging.

It has been designed in accordance with the corporate design guidelines of Ferrari, for the purpose of sales, maintenance, and repairs of Ferrari vehicles. The building has also been designed and constructed to BREEAM 2018 "Very Good" standards, which far exceed those required by regulations and further minimise energy/water usage and CO2 emissions, while enhancing the well-being of the people who occupy them.