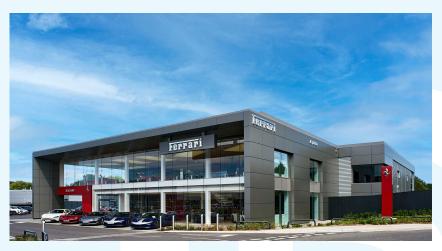

## MOTOR RETAIL FERRARI, LEEDS

CLIENT: JCT 600 (Properties) Ltd

**PROJECT:** Ferrari Leeds

## LOCATION:

Situated, approximately 3 miles south west of Leeds city centre within the City West Business Park, close to junction 1 off the M621.

## SIZE:

24,348 sq. ft. showroom/ workshop, 11,409 sq. ft. Predelivery Inspection building, 1,840 sq. ft. Wash Bay

A new development for Ferrari within a 2.95-acre landscaped site.

It consists of a two-storey 18 car vehicle showroom with an integral workshop, a single storey PDI/ Prep/Smart Repair building and a 3-bay vehicle wash building. The site incorporates a biodiversity enhancement area and provision for 156 car parking spaces, including dedicated bays for disabled parking, car sharing and electric vehicle charging.

It has been designed in accordance with the corporate design guidelines of Ferrari, for the purpose of sales, maintenance, and repairs of Ferrari vehicles. The building has also been designed and constructed to BREEAM 2018 "Very Good" standards, which far exceed those required by regulations and further minimise energy/water usage and CO2 emissions, while enhancing the well-being of the people who occupy them.