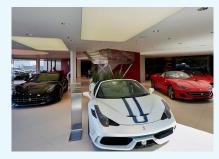

## SIZE:

24,348 sq. ft. showroom/ workshop, 11,409 sq. ft. Predelivery Inspection building, 1,840 sq. ft. Wash Bay

A new development for Ferrari within a 2.95-acre landscaped site.

It consists of a two-storey 18 car vehicle showroom with an integral workshop, a single storey PDI/ Prep/Smart Repair building and a 3-bay vehicle wash building. The site incorporates a biodiversity enhancement area and provision for 156 car parking spaces, including dedicated bays for disabled parking, car sharing and electric vehicle charging.

It has been designed in accordance with the corporate design guidelines of Ferrari, for the purpose of sales, maintenance, and repairs of Ferrari vehicles. The building has also been designed and constructed to BREEAM 2018 "Very Good" standards, which far exceed those required by regulations and further minimise energy/water usage and CO2 emissions, while enhancing the well-being of the people who occupy them.